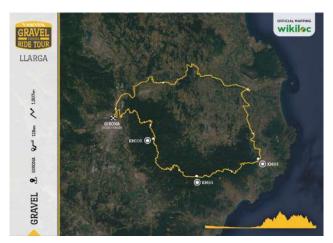

The Canyon Gravel Ride Tour Girona, part of Sea Otter Europe Costa Brava Girona by Continental, is one of the most beautiful and, in turn, relaxing events for participants, since it is a non-competitive cycling tour that passes through some of the loveliest scenery in provincial Girona, as well as having a very suitable distance for those just starting out on gravel. It is also part of the Gran Fondo World Tour Gravel Series.