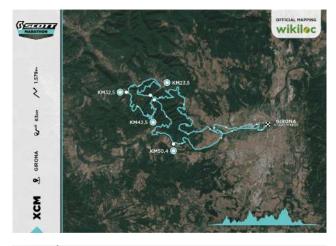

Girona's trails will be enjoyed by amateurs and the world's best cyclists. The race has category 1 UCI points and is also suitable for Open categories with two courses, 63 km and 45 km. These are ideal routes through the Llémena Valley with fun trails and a route suitable for all mountain biking enthusiasts. The best specialists in the world are sure not to miss this event