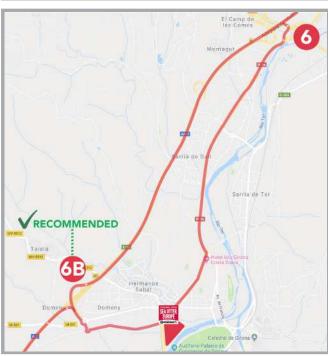

#### **BY ROAD**

AP7 Highway | 6 & 6B Exit Free public parking Campingcar Zone (800m)