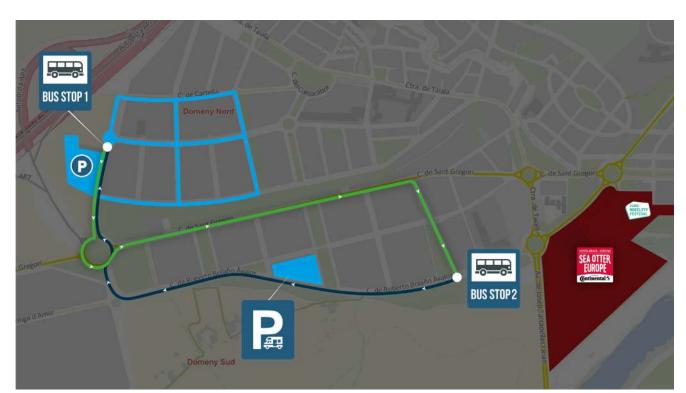

#### **ADDRESS**

PABELLÓN MUNICIPAL GIRONA - FONTAJAU Av. President Josep Tarradellas i Joan, 22 17007 - GIRONA

#### **SCHEDULE**

FRIDAY | 12:00h - 19:30h SATURDAY | 09:00h - 19:30h SUNDAY | 09:00h - 15:00h

#### **BY ROAD**

AP7 Highway | 6 & 6B Exit Free public parking Campingcar Zone (800m)

#### **BY PLANE**

Girona - Costa Brava Airport (16 km) Barcelona - El Prat Airport (120 km) Perpinyà - Rivesaltes Airport (100 km)

#### **BY TRAIN**

ADIF Girona Costa Brava Station (2 km)

#### **USEFUL CONTACTS**

EMERGENCIES | 012 JOSEP TRUETA HOSPITAL | (+34) 972 940 200 POLICE | 092 FIREFIGHTERS | 085 TAXI GIRONA | (+34) 972 222 323 GIROTAXI | (+34) 627 440 440

**START** 

\*Launcher bus: Continuos start