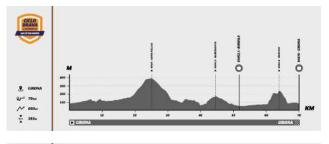

OPENING / CLOSING FESTIVAL

AWARDS CEREMONY

STARTS

DEMOBIKE

Three distances to make the most of the Girona-Costa Brava roads. This is the grand tour, the main road race of the festival. The Ciclobrava by Orbea is part of the prestigious Gran Fondo World Tour international circuit and there will be three routes of different distances to choose from, depending on preference and physical fitness: 70, 100 and 140 km. All traverse the Gavarres massif, whose roads overlook the Costa Brava and the sea, as well as various mountain passes of inland Girona. Any fan of road cycling and touring should not miss out on this cycling race.