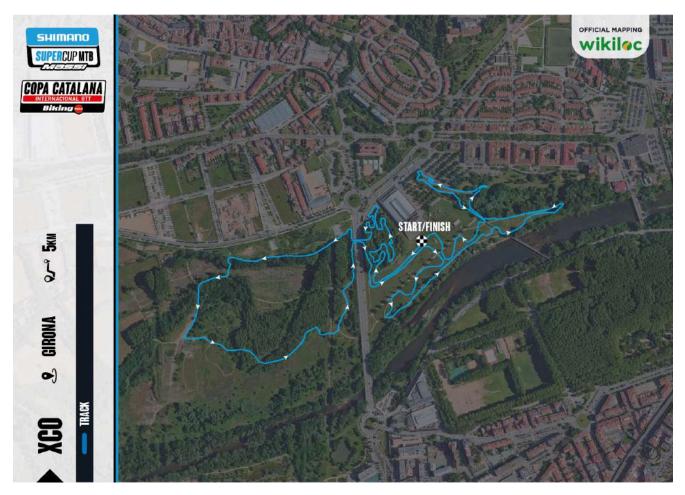

One of the world's oldest and most prestigious XCO championships, featuring the participation of the best international teams and runners on the Sea Otter Europe Costa Brava Girona by Continental circuit. This year the course is made up of 6 races and Girona is the last one, where the 2023 champions will surely be decided. The Girona event is category C1.