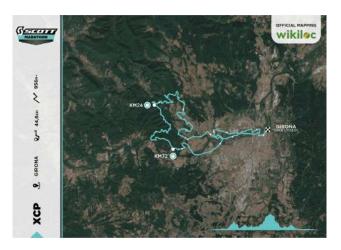

One of the world's oldest and most prestigious XCO championships, featuring the participation of the best international teams and runners on the Sea Otter Europe Costa Brava Girona by Continental circuit. This year the course is made up of 6 races and Girona is the last one, where the 2023 champions will surely be decided. The Girona event is category C1.