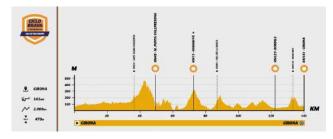

Girona's trails will be enjoyed by amateurs and the world's best cyclists. The race has category 1 UCI points and is also suitable for Open categories with two courses, 63 km and 45 km. These are ideal routes through the Llémena Valley with fun trails and a route suitable for all mountain biking enthusiasts. The best specialists in the world are sure not to miss this event