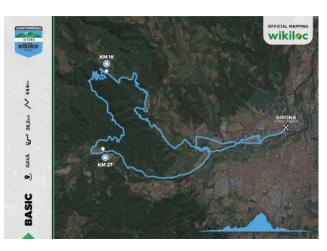

Girona's trails will be enjoyed by amateurs and the world's best cyclists. The race has category 1 UCI points and is also suitable for Open categories with two courses, 63 km and 45 km. These are ideal routes through the Llémena Valley with fun trails and a route suitable for all mountain biking enthusiasts. The best specialists in the world are sure not to miss this event