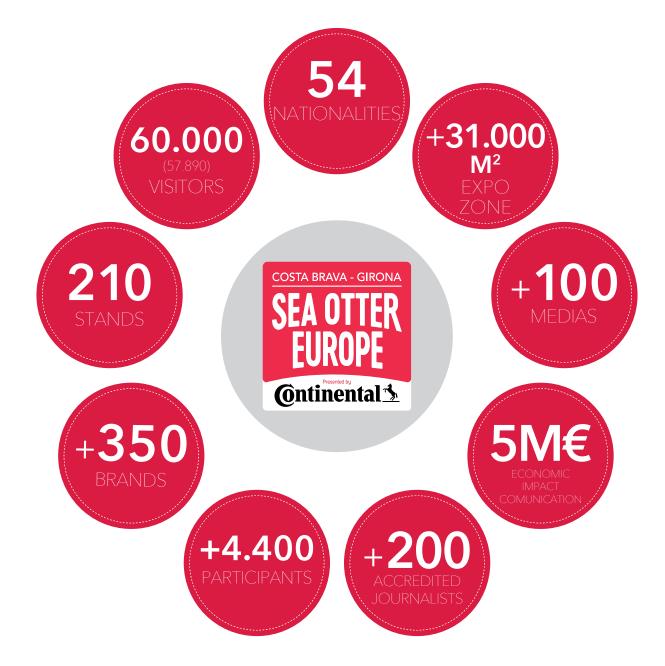

URBAN RIDE

#### SHORT TRACK

In the gravity zone of the festival you can compete in the Sea Otter Europe short track event on Friday afternoon, the format is a single category for men and women.

The ELIMINATOR races are one of the most innovative and spectacular in cross country, where riders compete in groups of four on a short, explosive course cheered on non-stop by the public. The top two of each go on to the next round until they reach the grand finale, featuring four men and women riders from each category.

# MTB ELIMINATOR CONTINENTAL SERIES

MINI DH

Downhill for the youngest riders will also feature at Sea Otter Europe with a Catalan Mini DH Cup race.

There will also be an Open Catalunya event in Open format for the youngest cyclists in the world of cycling.

OPEN ESCOLAR































































































# 100%

226ERS 3T

Α

**ABUS** 

ADD3D PARTS ADIDAS CYCLING AFYDAD - SPAIN IS BIKE

AG. D'ATTRACTIVITÉ TOUR. VALLESPIR

**AIROLUBE** 

AJUNTAMENT DE GIRONA

ALE

ALPINESTARS

ALTANGLE CYCLING

**AMBE** 

AMERICAN SOCKS ANDORRA TURISME ANDREANIMHS

ART HOTEL

ASTURIAS, CICLISMO POR NATURALEZA

ATALA

ATHENA MOTOR

В

**BASSO BIKES** 

BEEQ BELL **BEMER BERGAMONT BEWATT** ВН

**BICICLETAS SIN FRONTERAS** 

**BICILAB ANDORRA** 

**BICIMAX** BIKE 24 BIKE CRM **BIKE DIFUSION BIKE OCASIÓN BIOSPORT** 

**BLACKBURN** 

**BLUB** ВМС **BONT BOSCH** 

**BPM CUSTOM SOCKS** 

**BULLS** 

C

C CARVER

**CAMBRILS TURISME** 

CAMELBAK

CAMÍ DE CAVALLS 360°

CAMPAGNOLO

CAMPMAJÓ SPECIAL BIKES

CANYON **CARVER RACKS