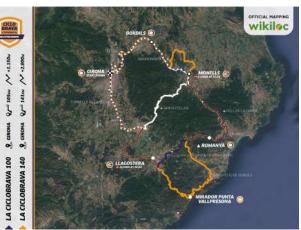

OPENING / CLOSING FESTIVAL

AWARDS CEREMONY

STARTS

DEMOBIKE

Three distances to make the most of the Girona-Costa Brava roads. This is the grand tour, the main road race of the festival. The Ciclobrava by Orbea is part of the prestigious Gran Fondo World Tour international circuit and there will be three routes of different distances to choose from, depending on preference and physical fitness: 70, 100 and 140 km. All traverse the Gavarres massif, whose roads overlook the Costa Brava and the sea, as well as various mountain passes of inland Girona. Any fan of road cycling and touring should not miss out on this cycling race.