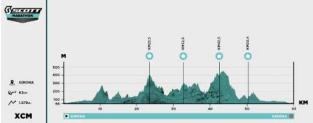

Girona's trails will be enjoyed by amateurs and the world's best cyclists. The race has category 1 UCI points and is also suitable for Open categories with two courses, 63 km and 45 km. These are ideal routes through the Llémena Valley with fun trails and a route suitable for all mountain biking enthusiasts. The best specialists in the world are sure not to miss this event