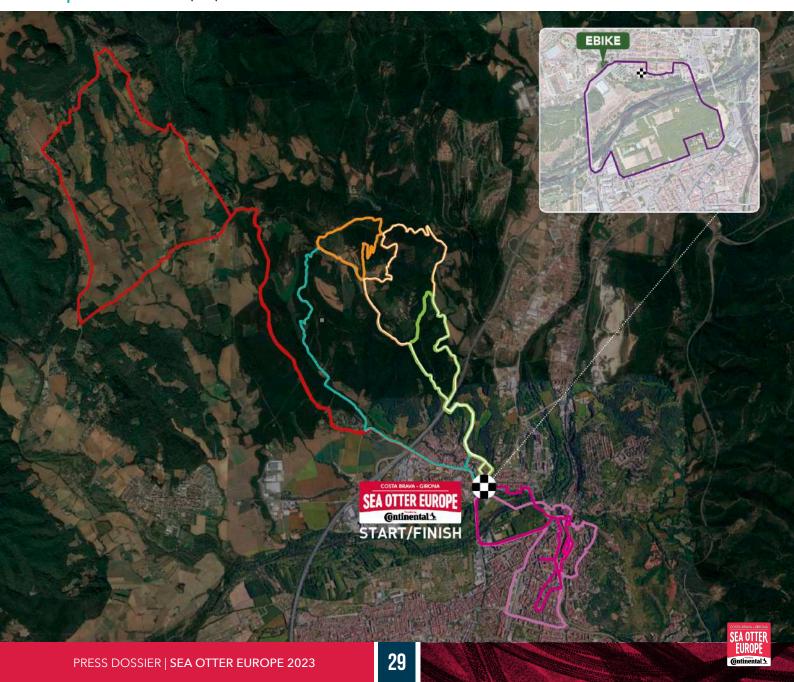

- 1 | MTB A 8km +150mD (30')
- 2 | MTB B 12km +200mD (45')
- 3 | MTB C 16km +300mD (50')
- 4 | ROAD 24km (45')
- **5 | GRAVEL** 12km (30')

- 6 | URBAN A 3,6km (15')
- **7 | URBAN B** 8km (30')
- 8 | URBAN C 10,5km (40')
- 9 | EBIKE 500m (3')