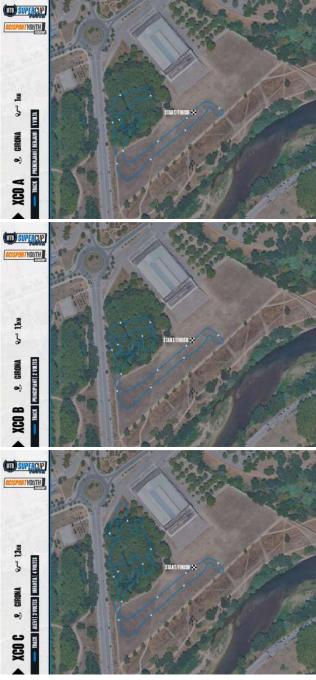

- 1 | MTB A 8km +150mD (30')
- 2 | MTB B 12km +200mD (45')
- 3 | MTB C 16km +300mD (50')
- 4 | ROAD 24km (45')
- **5 | GRAVEL** 12km (30')

- 6 | URBAN A 3,6km (15')
- **7 | URBAN B** 8km (30')
- 8 | URBAN C 10,5km (40')
- 9 | EBIKE 500m (3')