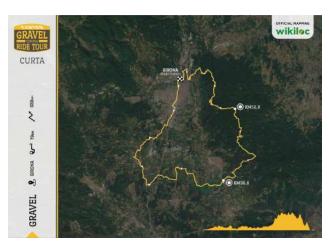

The Canyon Gravel Ride Tour Girona, part of Sea Otter Europe Costa Brava Girona by Continental, is one of the most beautiful and, in turn, relaxing events for participants, since it is a non-competitive cycling tour that passes through some of the loveliest scenery in provincial Girona, as well as having a very suitable distance for those just starting out on gravel. It is also part of the Gran Fondo World Tour Gravel Series.