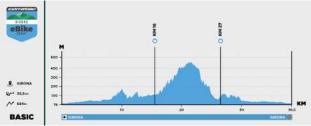

One of the world's oldest and most prestigious XCO championships, featuring the participation of the best international teams and runners on the Sea Otter Europe Costa Brava Girona by Continental circuit. This year the course is made up of 6 races and Girona is the last one, where the 2023 champions will surely be decided. The Girona event is category C1.