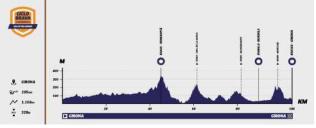

One of the world's oldest and most prestigious XCO championships, featuring the participation of the best international teams and runners on the Sea Otter Europe Costa Brava Girona by Continental circuit. This year the course is made up of 6 races and Girona is the last one, where the 2023 champions will surely be decided. The Girona event is category C1.