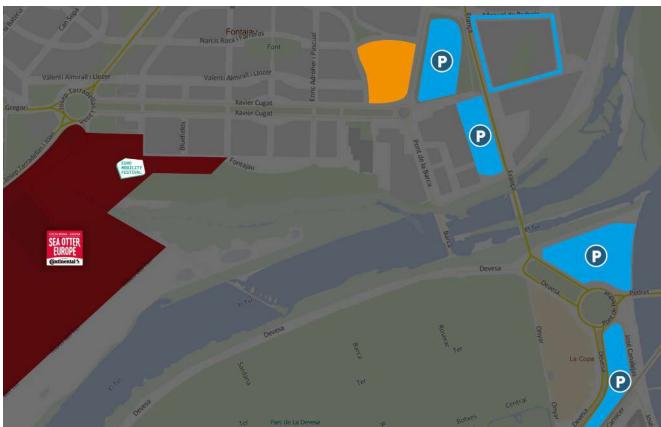

#### **ADDRESS**

PABELLÓN MUNICIPAL GIRONA - FONTAJAU Av. President Josep Tarradellas i Joan, 22 17007 - GIRONA

#### **SCHEDULE**

FRIDAY | 12:00h - 19:30h SATURDAY | 09:00h - 19:30h SUNDAY | 09:00h - 15:00h

#### **BY ROAD**

AP7 Highway | 6 & 6B Exit Free public parking Campingcar Zone (800m)

#### **BY PLANE**

Girona - Costa Brava Airport (16 km) Barcelona - El Prat Airport (120 km) Perpinyà - Rivesaltes Airport (100 km)

#### **BY TRAIN**

ADIF Girona Costa Brava Station (2 km)

#### **USEFUL CONTACTS**

EMERGENCIES | 012 JOSEP TRUETA HOSPITAL | (+34) 972 940 200 POLICE | 092 FIREFIGHTERS | 085 TAXI GIRONA | (+34) 972 222 323 GIROTAXI | (+34) 627 440 440

**START** 

\*Launcher bus: Continuos start