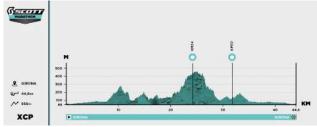

One of the world's oldest and most prestigious XCO championships, featuring the participation of the best international teams and runners on the Sea Otter Europe Costa Brava Girona by Continental circuit. This year the course is made up of 6 races and Girona is the last one, where the 2023 champions will surely be decided. The Girona event is category C1.